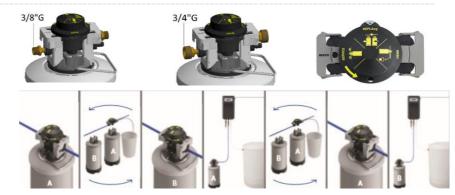

Thanks to the ERA equipment, the softener is regenerated so as to be used again. Replacement and regeneration procedures are nice and smoothly carried out; furthermore, they do not require disrupting water supply to the connected devices.

#### THE VALVE PACKAGE CONTAINS

- -1 ERV Valve
- -1 Instruction manual
- -1 Unloading pipe
- -2 Coupling 3/8"G or 3/4"G
- -1 Inlet tap 3/8"G or 3/4"G