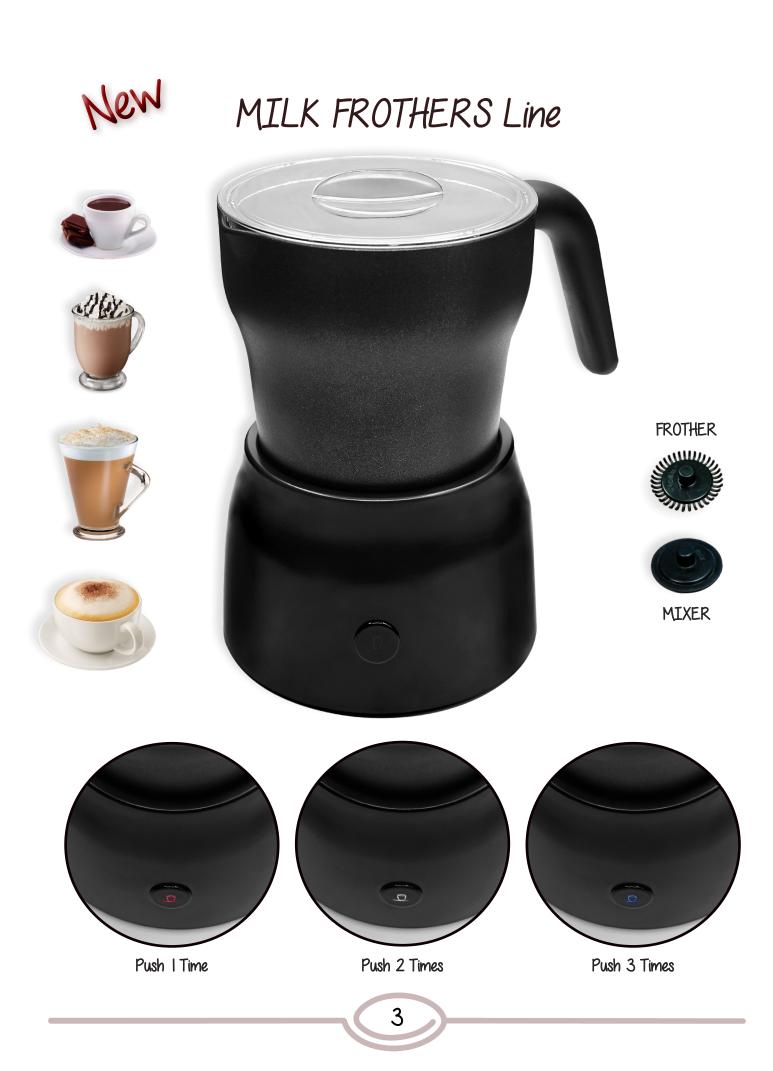

# New MILK FROTHER

### Product Description:

Milk Frothers are the perfect product to obtain in a simple & quick way, very soft milk foam for cappuccinos, milk cream, latte macchiato or cold drinks. Panafè Models are made in a modern & functional design, they are the ideal complement for all coffee machines and at the same time, they are an essential accessory for all lovers of creamy specialties. Compact, safe, energy efficient and easy to use & clean; with a single button, they prepare in few seconds cold or hot milk froth, hot cocktails with milk or other drinks, vegetable broth, soups and more.

## The Milk Creamer can:

- Blend at 3 temperature levels: Hot very Hot Ambient
- Froth at at 3 temperature levels: Hot very Hot Ambient

### Technical Features:

- Bowl Max Capacity: 100-250 ml. of cold milk
- 1 Buttons with 3 different color Leds related to the 3 different heating levels available:
  - **RED**: For Frothing & Hot Milk Milk-Frother works until it reaches the temperature of 62  $^{\circ}$  ± 5  $^{\circ}$ C
  - WHITE: For Hot Chocolate Milk-Frother works until it reaches the temperature of 72  $^\circ$  ± 5  $^\circ\text{C}$
  - BLUE: For Blending or Frothing at Ambient Temperarure 2 Min. of work
- Heating element: Flat heating disk
- Automatic heating & shut-off functions
- Lid with anti-squeak function
- Supplied with 2 Mixers: No.1 Blender & No.1 Frother
- Bowl available with Non-stick or Ceramic coating
- Power Supply: 230V-240V/50 Hz
- Rated Power: 600-650W
- Cable Length: 750 mm.
- Product Size: 168x126x188 mm. (LxWxH)
- Weight: 1 Kg.