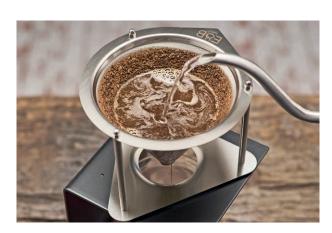

## **DRIPPER**

Ultra-Fine stainless steel dripperWith the same shape of the cone filter. This is the E&B Lab free-standing cone dripper, entirely made of stainless steel; it can be used as a stand-alone or positioned on top of servers, cups or coffee stations.

Thanks to the direct extraction, coffee does not get in contact with other material allowing a better control on the extraction and on temperature.