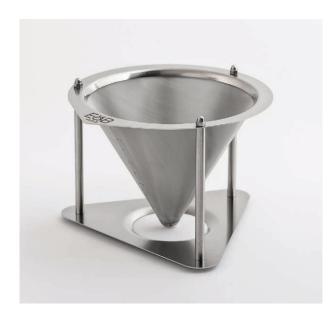

## **DRIPPER**

Ultra-Fine stainless steel dripperWith the same shape of the cone filter. This is the E&B Lab free-standing cone dripper, entirely made of stainless steel; it can be used as a stand-alone or positioned on top of servers, cups or coffee stations.

## **TECHNICAL DETAILS**

Superior diameter: 145 mm Height: 95 mm Shape V60° Filtration: Woven Wire Inox Membrane 3 supporting cylinder in A2 stainless steel

Lower support: Triangular shape